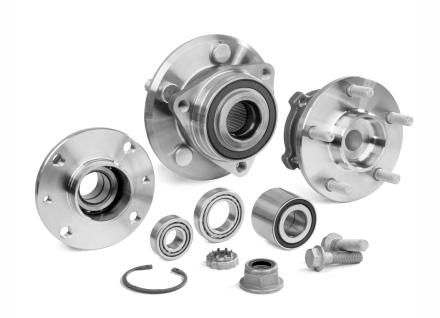

## Safe, Comfortable and Long-lasting: Our OE-quality Wheel Bearings

Wheel bearings transmit the drive forces to the wheels, meaning they are responsible for both a well-balanced ride and safe handling characteristics. The quality of the bearings has a crucial role to play here. After all, they have the weight of the entire vehicle resting on them.

Continental offers wheel bearings for all the major European vehicle manufacturers. The selection ranges from simple ball bearings to pre-assembled wheel hub bearing units with ABS ring, to wheel bearings for battery-electric vehicles.

## **Benefits**

- > Proven Continental standard according to OE quality
- > High-performance steel
- > Optimum fit
- > High-quality lubricating grease for a long lifespan
- > Available in a kit as a complete solution for fast and safe repairs
- > Five-year guarantee www.continental-ep.com/5